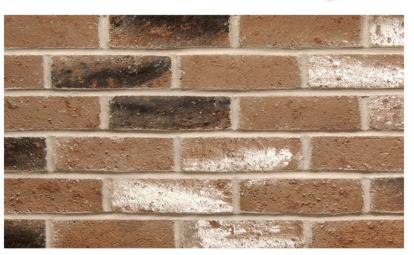

### **BRENTWOOD**

These photos represent the color range to be expected with this blend. The bricks delivered may appear slightly different due to natural variations in the manufacturing process. Also, photos cannot fully reveal the unique blend of colors and textures. Before choosing your brick, we recommend visiting a home built with the brick and mortar color you've selected.