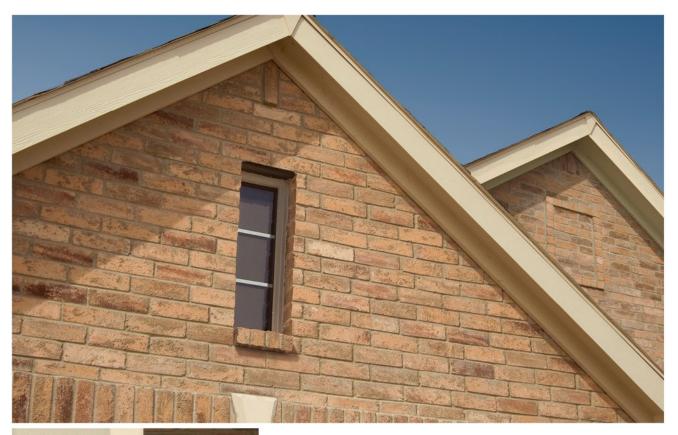

.







### BRISTOL King-size Brick



These photos represent the color range to be expected with this blend. The bricks delivered may appear slightly different due to natural variations in the manufacturing process. Also, photos cannot fully reveal the unique blend of colors and textures. Before choosing your brick, we recommend visiting a home built with the brick and mortar color you've selected.







### **BROWNSTONE**



These photos represent the color range to be expected with this blend. The bricks delivered may appear slightly different due to natural variations in the manufacturing process. Also, photos cannot fully reveal the unique blend of colors and textures. Before choosing your brick, we recommend visiting a home built with the brick and mortar color you've selected.







### CHELSEA King-size Brick



These photos represent the color range to be expected with this blend. The bricks delivered may appear slightly different due to natural variations in the manufacturing process. Also, photos cannot fully reveal the unique blend of colors and textures. Before choosing your brick, we recommend visiting a home built with the brick and mortar color you've selected.





# 138

### COLONIAL



These photos represent the color range to be expected with this blend. The bricks delivered may appear slightly different due to natural variations in the manufacturing process. Also, photos cannot fully reveal the unique blend of colors and textures. Before choosing your brick, we recommend visiting a home built with the brick and mortar color you've selected.







##