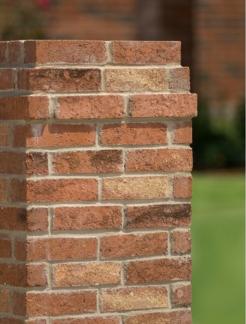

### **BROWNSTONE**

These photos represent the color range to be expected with this blend. The bricks delivered may appear slightly different due to natural variations in the manufacturing process. Also, photos cannot fully reveal the unique blend of colors and textures. Before choosing your brick, we recommend visiting a home built with the brick and mortar color you've selected.