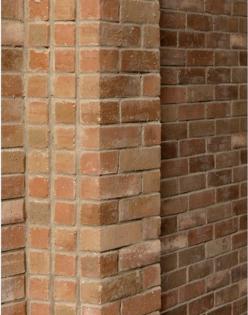

### **BRENTWOOD**

These photos represent the color range to be expected with this blend. The bricks delivered may appear slightly different due to natural variations in the manufacturing process. Also, photos cannot fully reveal the unique blend of colors and textures. Before choosing your brick, we recommend visiting a home built with the brick and mortar color you've selected.