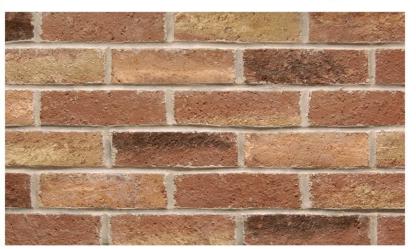

### **GEORGETOWN**

These photos represent the color range to be expected with this blend. The bricks delivered may appear slightly different due to natural variations in the manufacturing process. Also, photos cannot fully reveal the unique blend of colors and textures. Before choosing your brick, we recommend visiting a home built with the brick and mortar color you've selected.