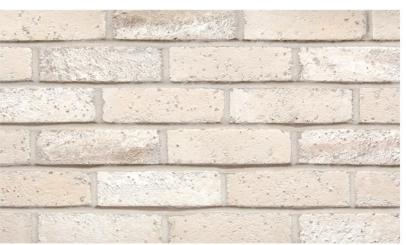

### **BRENTWOOD**

These photos represent the color range to be expected with this blend. The bricks delivered may appear slightly different due to natural variations in the manufacturing process. Also, photos cannot fully reveal the unique blend of colors and textures. Before choosing your brick, we recommend visiting a home built with the brick and mortar color you've selected.