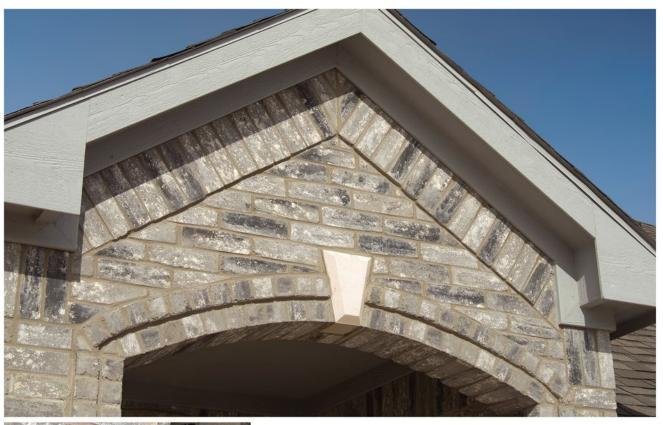

## **BRIGHTON**

King-size Brick

These photos represent the color range to be expected with this blend. The bricks delivered may appear slightly different due to natural variations in the manufacturing process. Also, photos cannot fully reveal the unique blend of colors and textures. Before choosing your brick, we recommend visiting a home built with the brick and mortar color you've selected.