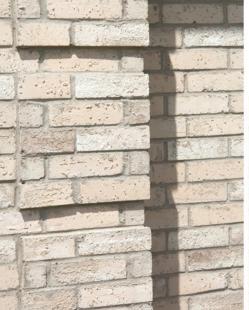

### **BRENTWOOD**

These photos represent the color range to be expected with this blend. The bricks delivered may appear slightly different due to natural variations in the manufacturing process. Also, photos cannot fully reveal the unique blend of colors and textures. Before choosing your brick, we recommend visiting a home built with the brick and mortar color you've selected.