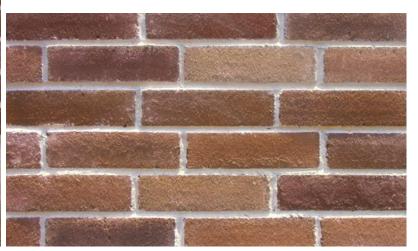

# 909

### **PHOENIX** King-size Brick

These photos represent the color range to be expected with this blend. The bricks delivered may appear slightly different due to natural variations in the manufacturing process. Also, photos cannot fully reveal the unique blend of colors and textures. Before choosing your brick, we recommend visiting a home built with the brick and mortar color you've selected.