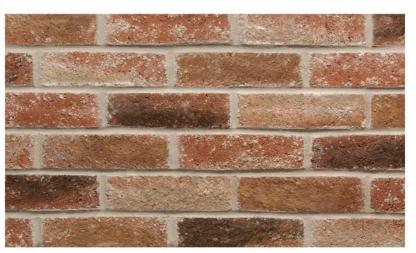

### GETTYSBURG King-size Brick

These photos represent the color range to be expected with this blend. The bricks delivered may appear slightly different due to natural variations in the manufacturing process. Also, photos cannot fully reveal the unique blend of colors and textures. Before choosing your brick, we recommend visiting a home built with the brick and mortar color you've selected.