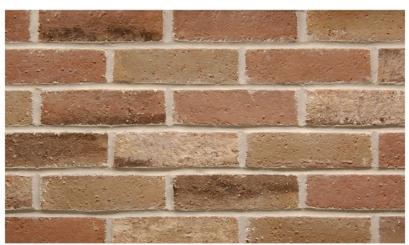

### **BRENTWOOD**

These photos represent the color range to be expected with this blend. The bricks delivered may appear slightly different due to natural variations in the manufacturing process. Also, photos cannot fully reveal the unique blend of colors and textures. Before choosing your brick, we recommend visiting a home built with the brick and mortar color you've selected.