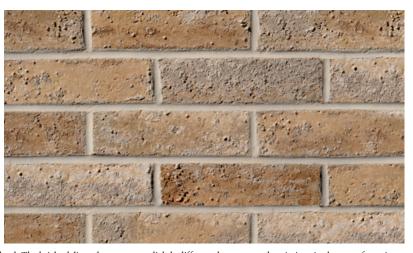

### **BRENTWOOD**

These photos represent the color range to be expected with this blend. The bricks delivered may appear slightly different due to natural variations in the manufacturing process. Also, photos cannot fully reveal the unique blend of colors and textures. Before choosing your brick, we recommend visiting a home built with the brick and mortar color you've selected.