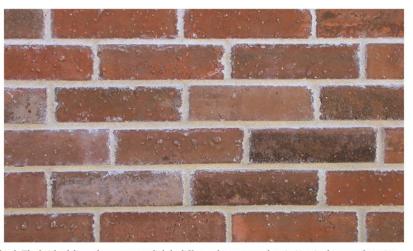

## **BRIGHTON**

King-size Brick

These photos represent the color range to be expected with this blend. The bricks delivered may appear slightly different due to natural variations in the manufacturing process. Also, photos cannot fully reveal the unique blend of colors and textures. Before choosing your brick, we recommend visiting a home built with the brick and mortar color you've selected.