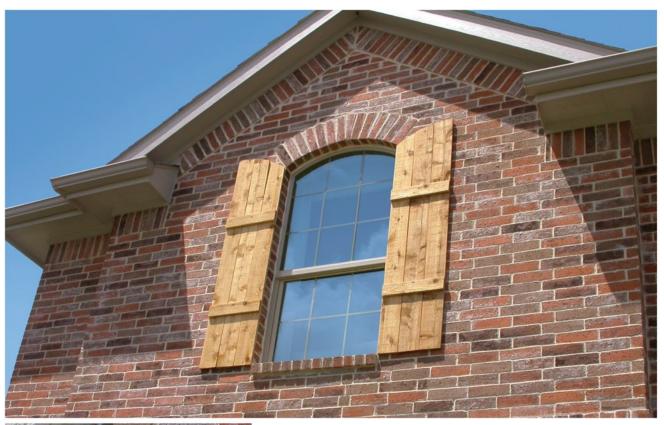

## **BRIGHTON**

King-size Brick

These photos represent the color range to be expected with this blend. The bricks delivered may appear slightly different due to natural variations in the manufacturing process. Also, photos cannot fully reveal the unique blend of colors and textures. Before choosing your brick, we recommend visiting a home built with the brick and mortar color you've selected.