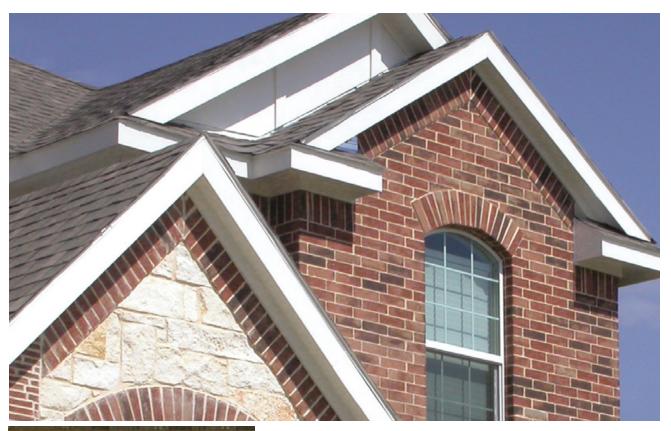

### **BRENTWOOD**

These photos represent the color range to be expected with this blend. The bricks delivered may appear slightly different due to natural variations in the manufacturing process. Also, photos cannot fully reveal the unique blend of colors and textures. Before choosing your brick, we recommend visiting a home built with the brick and mortar color you've selected.