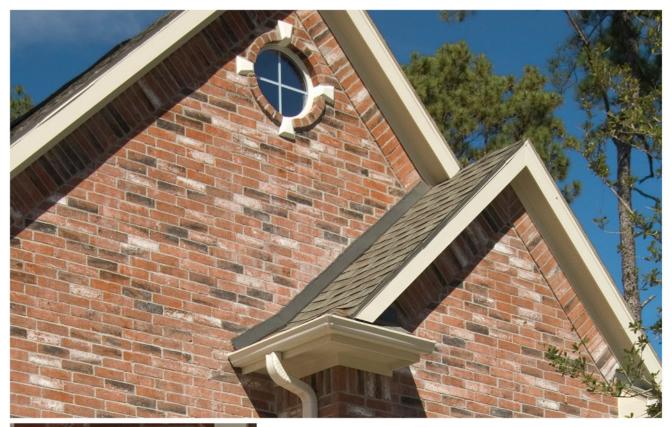

## **BRIGHTON**

King-size Brick

These photos represent the color range to be expected with this blend. The bricks delivered may appear slightly different due to natural variations in the manufacturing process. Also, photos cannot fully reveal the unique blend of colors and textures. Before choosing your brick, we recommend visiting a home built with the brick and mortar color you've selected.