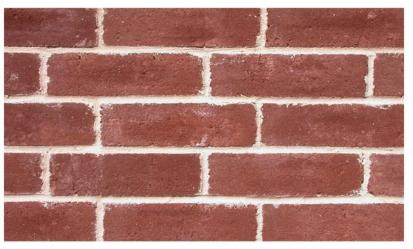

### **BRENTWOOD**

These photos represent the color range to be expected with this blend. The bricks delivered may appear slightly different due to natural variations in the manufacturing process. Also, photos cannot fully reveal the unique blend of colors and textures. Before choosing your brick, we recommend visiting a home built with the brick and mortar color you've selected.