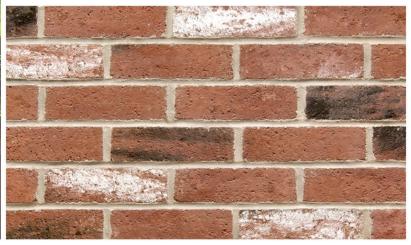

### BRISTOL King-size Brick

These photos represent the color range to be expected with this blend. The bricks delivered may appear slightly different due to natural variations in the manufacturing process. Also, photos cannot fully reveal the unique blend of colors and textures. Before choosing your brick, we recommend visiting a home built with the brick and mortar color you've selected.