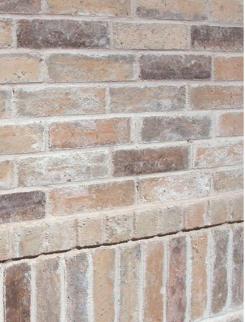

### **BRENTWOOD**

These photos represent the color range to be expected with this blend. The bricks delivered may appear slightly different due to natural variations in the manufacturing process. Also, photos cannot fully reveal the unique blend of colors and textures. Before choosing your brick, we recommend visiting a home built with the brick and mortar color you've selected.