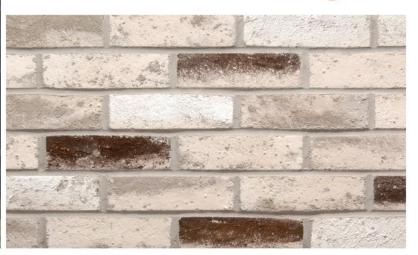

### **BROWNSTONE**

These photos represent the color range to be expected with this blend. The bricks delivered may appear slightly different due to natural variations in the manufacturing process. Also, photos cannot fully reveal the unique blend of colors and textures. Before choosing your brick, we recommend visiting a home built with the brick and mortar color you've selected.