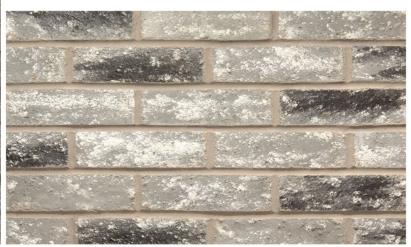

## **BRIGHTON**

King-size Brick

These photos represent the color range to be expected with this blend. The bricks delivered may appear slightly different due to natural variations in the manufacturing process. Also, photos cannot fully reveal the unique blend of colors and textures. Before choosing your brick, we recommend visiting a home built with the brick and mortar color you've selected.