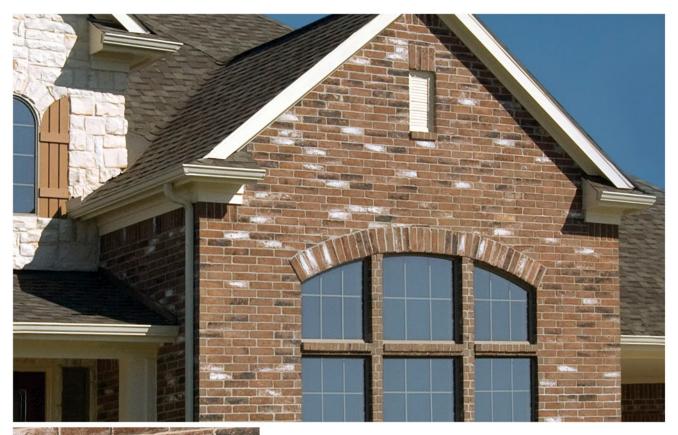

### **BRENTWOOD**

These photos represent the color range to be expected with this blend. The bricks delivered may appear slightly different due to natural variations in the manufacturing process. Also, photos cannot fully reveal the unique blend of colors and textures. Before choosing your brick, we recommend visiting a home built with the brick and mortar color you've selected.