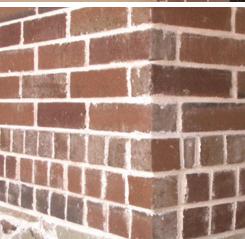

# 909

### **PHOENIX** King-size Brick

These photos represent the color range to be expected with this blend. The bricks delivered may appear slightly different due to natural variations in the manufacturing process. Also, photos cannot fully reveal the unique blend of colors and textures. Before choosing your brick, we recommend visiting a home built with the brick and mortar color you've selected.