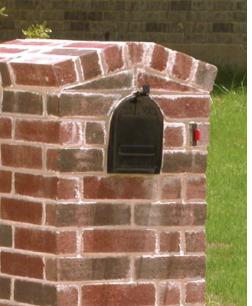

### **BROWNSTONE**

These photos represent the color range to be expected with this blend. The bricks delivered may appear slightly different due to natural variations in the manufacturing process. Also, photos cannot fully reveal the unique blend of colors and textures. Before choosing your brick, we recommend visiting a home built with the brick and mortar color you've selected.