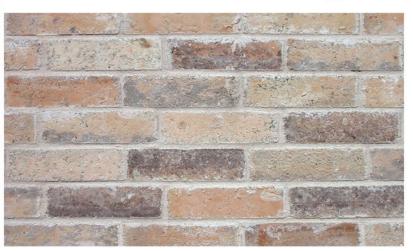

### **BRENTWOOD**

These photos represent the color range to be expected with this blend. The bricks delivered may appear slightly different due to natural variations in the manufacturing process. Also, photos cannot fully reveal the unique blend of colors and textures. Before choosing your brick, we recommend visiting a home built with the brick and mortar color you've selected.