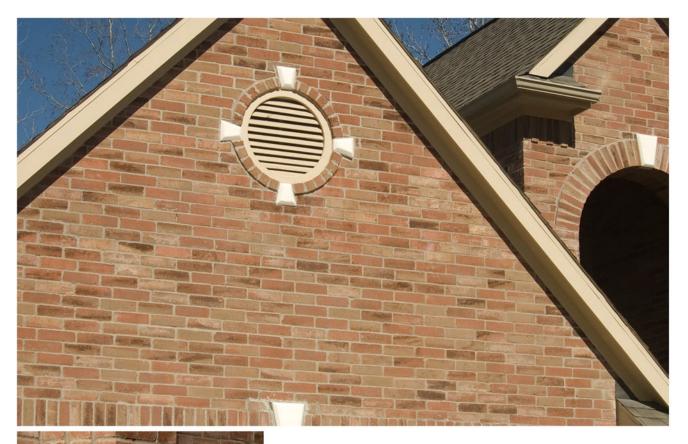

### **BRENTWOOD**

These photos represent the color range to be expected with this blend. The bricks delivered may appear slightly different due to natural variations in the manufacturing process. Also, photos cannot fully reveal the unique blend of colors and textures. Before choosing your brick, we recommend visiting a home built with the brick and mortar color you've selected.