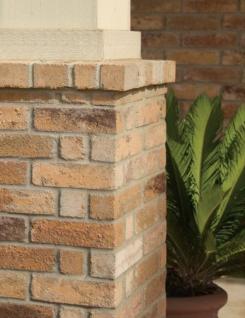

### BRISTOL King-size Brick



These photos represent the color range to be expected with this blend. The bricks delivered may appear slightly different due to natural variations in the manufacturing process. Also, photos cannot fully reveal the unique blend of colors and textures. Before choosing your brick, we recommend visiting a home built with the brick and mortar color you've selected.







### **BROWNSTONE**



These photos represent the color range to be expected with this blend. The bricks delivered may appear slightly different due to natural variations in the manufacturing process. Also, photos cannot fully reveal the unique blend of colors and textures. Before choosing your brick, we recommend visiting a home built with the brick and mortar color you've selected.







### CHELSEA King-size Brick



These photos represent the color range to be expected with this blend. The bricks delivered may appear slightly different due to natural variations in the manufacturing process. Also, photos cannot fully reveal the unique blend of colors and textures. Before choosing your brick, we recommend visiting a home built with the brick and mortar color you've selected.





# 138

### COLONIAL



These photos represent the color range to be expected with this blend. The bricks delivered may appear slightly different due to natural variations in the manufacturing process. Also, photos cannot fully reveal the unique blend of colors and textures. Before choosing your brick, we recommend visiting a home built with the brick and mortar color you've selected.







## *