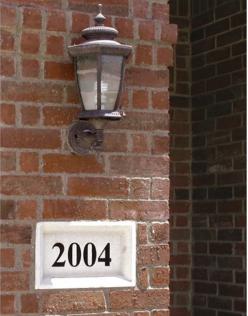

### **BRENTWOOD**

These photos represent the color range to be expected with this blend. The bricks delivered may appear slightly different due to natural variations in the manufacturing process. Also, photos cannot fully reveal the unique blend of colors and textures. Before choosing your brick, we recommend visiting a home built with the brick and mortar color you've selected.