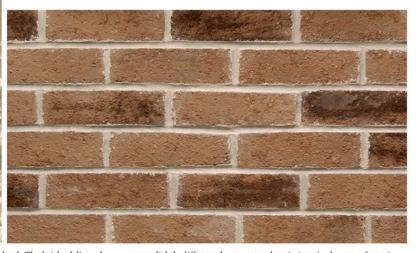

### **BRENTWOOD**

These photos represent the color range to be expected with this blend. The bricks delivered may appear slightly different due to natural variations in the manufacturing process. Also, photos cannot fully reveal the unique blend of colors and textures. Before choosing your brick, we recommend visiting a home built with the brick and mortar color you've selected.