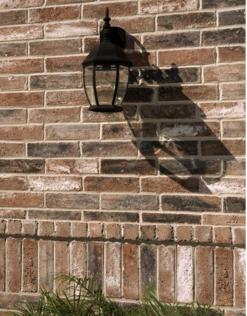

### **BRENTWOOD**

These photos represent the color range to be expected with this blend. The bricks delivered may appear slightly different due to natural variations in the manufacturing process. Also, photos cannot fully reveal the unique blend of colors and textures. Before choosing your brick, we recommend visiting a home built with the brick and mortar color you've selected.