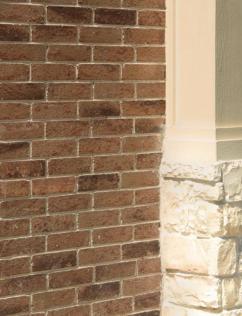

### **BRENTWOOD**

These photos represent the color range to be expected with this blend. The bricks delivered may appear slightly different due to natural variations in the manufacturing process. Also, photos cannot fully reveal the unique blend of colors and textures. Before choosing your brick, we recommend visiting a home built with the brick and mortar color you've selected.