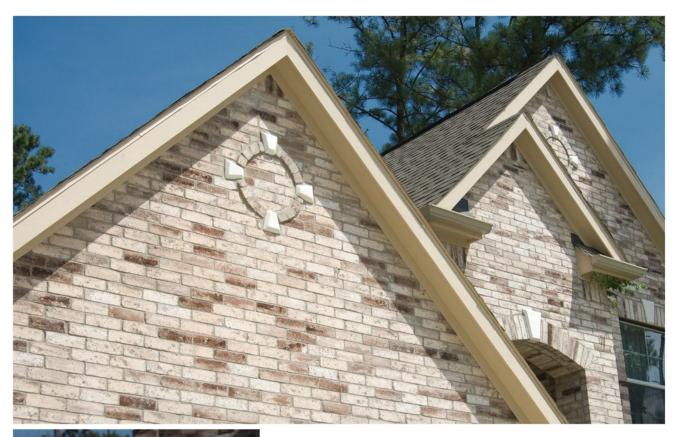

## **BRIGHTON**

King-size Brick

These photos represent the color range to be expected with this blend. The bricks delivered may appear slightly different due to natural variations in the manufacturing process. Also, photos cannot fully reveal the unique blend of colors and textures. Before choosing your brick, we recommend visiting a home built with the brick and mortar color you've selected.