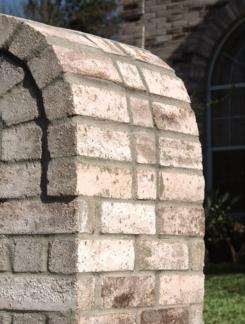

## **BRIGHTON**

King-size Brick

These photos represent the color range to be expected with this blend. The bricks delivered may appear slightly different due to natural variations in the manufacturing process. Also, photos cannot fully reveal the unique blend of colors and textures. Before choosing your brick, we recommend visiting a home built with the brick and mortar color you've selected.