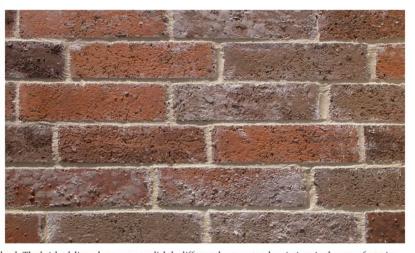

### BRISTOL King-size Brick

These photos represent the color range to be expected with this blend. The bricks delivered may appear slightly different due to natural variations in the manufacturing process. Also, photos cannot fully reveal the unique blend of colors and textures. Before choosing your brick, we recommend visiting a home built with the brick and mortar color you've selected.